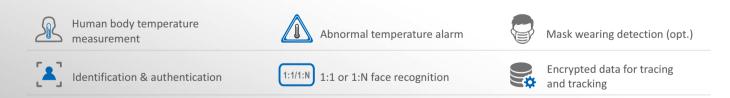

#### **Features**

- Integrated design for both identification and temperature measuring modules. Flexible configurations that can be applied to various scenarios.
- Industry-leading face recognition algorithm provides fast recognition results with a supreme level of accuracy.
- Innovative liveness detection technology can efficiently prevent most fraudulent attacks, including photographs, videos, and masks.
- Acoustic and light alarm for unauthenticated people and abnormal body temperatures, which efficiently automates monitoring and controlling.
- Enclosed automatic calibration reducing errors without manual intervention.