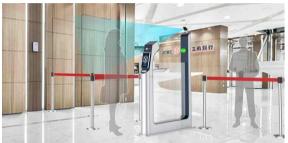

### **Applications**

Fever detection (office buildings, shopping malls, campuses)

Fever detection assisted with security checking (metro stations, railway stations, airports)