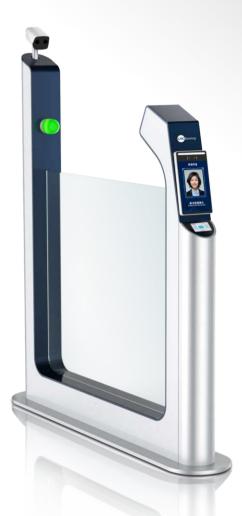

# **PassGate T100**

**Face Recognition Thermometer Gate** 

The PassGate T100 is an auxiliary gate that integrates temperature measuring, face recognition, and identity authentication. Powered by a high-performance processing unit and industry-leading algorithm, it can provide near-instant recognition processing with utmost accuracy. The extra temperature measuring unit also offers a non-contact full-frame infrared temperature measurement of the human body. The PassGate T100 can be widely deployed in various scenarios of identification and epidemic prevention, including within public transportation, communities, business parks, and much more. It is the optimal replacement for manual methods of identity authentication and temperature measuring.

## PassGate T100 Face Recognition Thermometer Gate